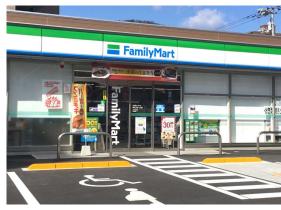

## 周辺施設

Surrounding facilities

450m

280m

最寄り駅 三条駅 Nearest Station Sanjo-station

徒歩5分 5min. walk

コンビニ ファミリーマート Convenience store

スーパーマーケット ハローズ Supermarket Halows