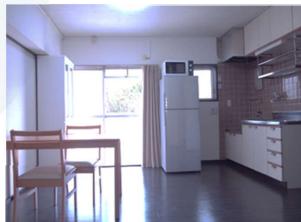

## 共有スペース

Common Space

Kitchen / Dining room

A Table

冷蔵庫

Refrigerator

電子レンジ

Microwave oven

ガスコンロ

Gas range

食器棚

Cabinet

洗濯機

Washing machine

靴箱

Shoe cabinet