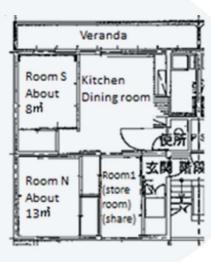

## 設備・間取

Facilities · Layout

## 共有スペース

Common Space

Kitchen / Dining room

A Table

冷蔵庫

Refrigerator

電子レンジ

Microwave oven

ガスコンロ

Gas range

食器棚

Cabinet

洗濯機

Washing machine

靴箱

Shoe cabinet

エアコン

Air conditioning

照明

Lighting

カーテン

Curtains

Room 1 (Store room)

Bath / Shower Room

Wash Room

## プライベートスペース

Individual rooms for private use

Room N

Room S