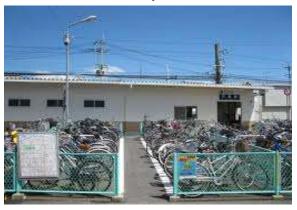

## 周辺施設

Surrounding facilities

450m

280m

最寄り駅 三条駅 Nearest Station Sanjo-station

徒歩5分 5min. walk

コンビニ ファミリーマート Convenience store

スーパーマーケット ハローズ Supermarket Halows