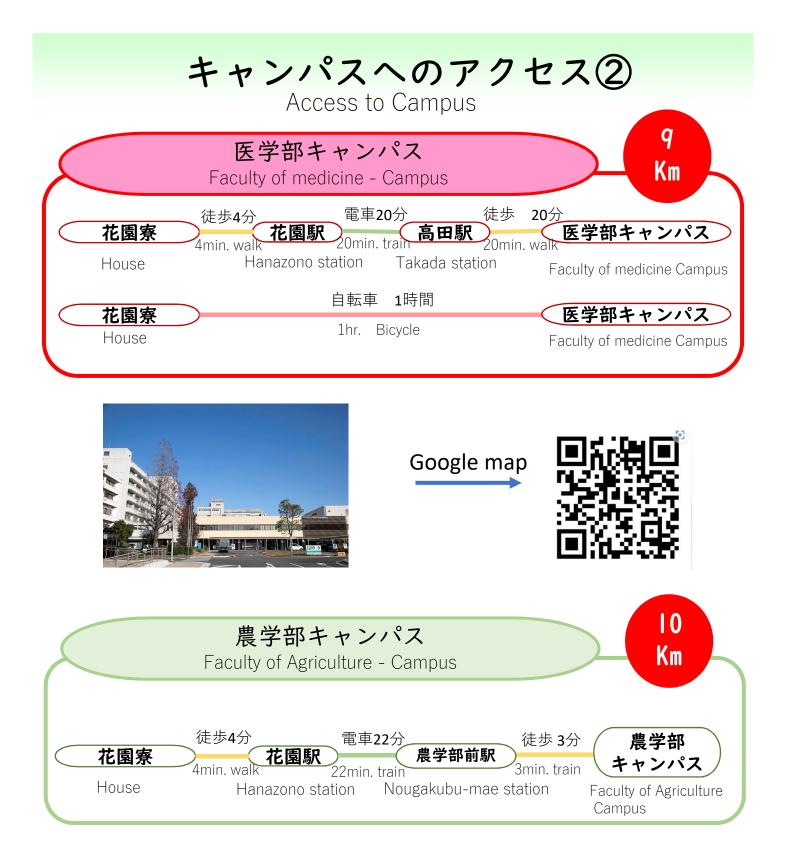

Wash basin 靴箱 Shoe cabinet

共有スペース

Common space



<mark>談話室</mark> Lounge



シャワー室 Shared shower rooms



洗濯機 Washing machines



入居時に必要な経費

Initial Costs

¥14,200

清掃費(退去後実施) Room cleaning charge

布団レンタル Futon rental fee ¥7,700 \*布団が必要な人のみ Applicants only

※退去時に荷物を残したり、お部屋が汚い場合には追加で費用が発生します。 There will be an extra fee if you leave behind any belongings, or the room is too dirty.

¥7,500

¥22,500

毎月の必要経費

¥25,000~¥40,000

Monthly Payment

### 家賃

Rent



毎月15日までに現金22,500円を インターナショナルオフィスに支払う Pay ¥22,500 by cash at International Office by 15th every month.



#### 注意)入居時に日割り計算はできません。|日でも入居すると、一月分の寮費が 必要になります。

Note) The rent will not be prorated based on the number of days you stay. One month's rent will be required for only one day of stay.

コンビー(文払い Pay it at a convenience store