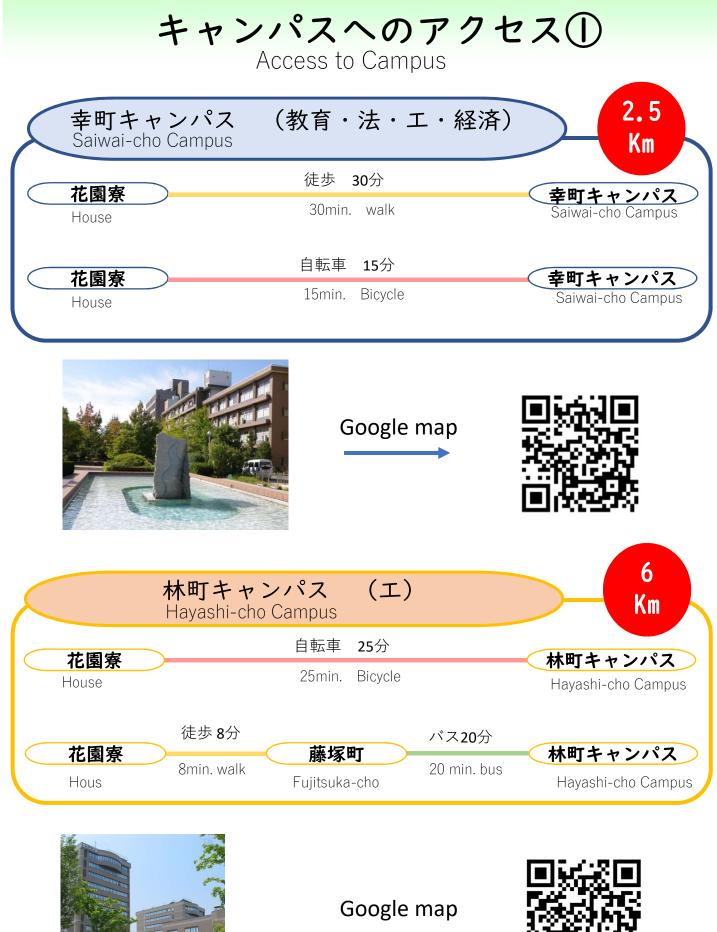

洗面 Wash basin 靴箱 Shoe cabinet

共有スペース

Common space



<mark>談話室</mark> Lounge



シャワー室 Shared shower rooms



洗濯機 Washing machines



入居時に必要な経費

Initial Costs

¥14,200

清掃費(退去後実施) Room cleaning charge

布団レンタル Futon rental fee ¥7,700 \*布団が必要な人のみ Applicants only

※退去時に荷物を残したり、お部屋が汚い場合には追加で費用が発生します。 There will be an extra fee if you leave behind any belongings, or the room is too dirty.

¥7,500

¥22,500

毎月の必要経費

¥25,000~¥40,000

Monthly Payment

### 家賃

Rent



毎月15日までに現金22,500円を インターナショナルオフィスに支払う Pay ¥22,500 by cash at International Office by 15th every month.



#### 注意)入居時に日割り計算はできません。|日でも入居すると、一月分の寮費が 必要になります。

Note) The rent will not be prorated based on the number of days you stay. One month's rent will be required for only one day of stay.

コンビー(文払い Pay it at a convenience store